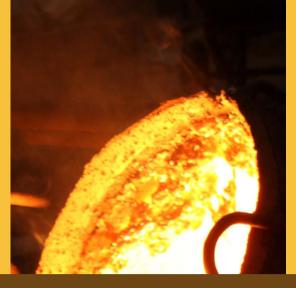

### MELT

- Over one hundred different high alloy stainless steels and superalloys
- Five induction furnaces on two different power supplies
- Individual casting weights range from **2 pounds to 5,500 pounds**
- Specialized capabilities, like "Teapot" ladles, used to pour metal into molds, producing clean defect-free castings, controlling pouring rates, and maintain accurate temperature control
- Chemistries are assured using internal spectrographic measurements with computerized charge and final additions calculations to the heat