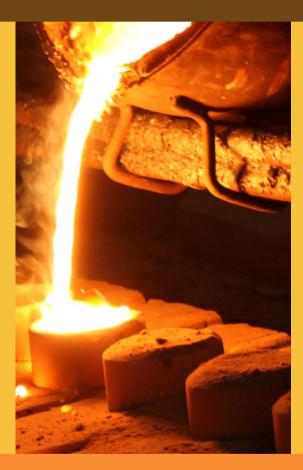

### MELT

- Over one hundred different high alloy stainless steels and superalloys
- Five induction furnaces on two different power supplies
- Individual casting weights range from **2 pounds to 5,500 pounds**
- Specialized capabilities, like "Teapot" ladles, used to pour metal into molds, producing clean defect-free castings, controlling pouring rates, and maintain accurate temperature control
- Chemistries are assured using internal spectrographic measurements with computerized charge and final additions calculations to the heat